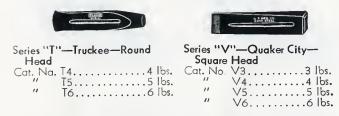

to pravide maximum serviceability. The eyes are accurately centered ta assure proper balance. Select quality hickary handles are factory fitted and carrectly aligned to assure a true blaw with maximum striking pawer.



| PLUMB                                           |                                | ORILL HA                                          | AMMERS                                    |
|-------------------------------------------------|--------------------------------|---------------------------------------------------|-------------------------------------------|
| Unhandled<br>Cal. No.<br>B6<br>B8<br>B10<br>B12 | Wt. Lbs.<br>6<br>8<br>10<br>12 | Handled<br>Cat. No.<br>B6H<br>B8H<br>B10H<br>B12H | Handle Length<br>36"<br>36"<br>36"<br>36" |



#### PLUMB WOOD CHOPPERS' WEDGES



#### **PACKAGING**

All items except those marked with \* packed 4 only in corrugated reshipment container. Items marked \* packed 6 only in corrugated reshipment container. Exception: H20 and H20H packed in bulk. PERMABOND KEEPS SLEDGE HANDLES TIGHT
Permabond is a red-colared chemical weld used in Plumb Tool eyes ta jain heads and handles tagether permanently. Permabond eliminates mechanical wedges which weaken handles and pravides a moisture-proof seal which prevents handle shrinkage. Thus Permobond minimizes hondle breokage and eliminates the













#### PLUMB ADZE Half Head Carpenters Pattern

Black Non-Rusting Finish. Made af special analysis steel dauble tempered ta give a keen cutting edge and sturdy driving head. Used ta square lumber.

Width of Cut Cat. Na. 740

Packed in